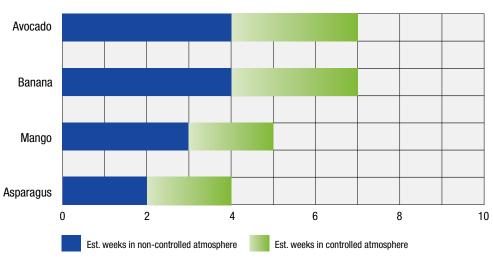

Controlled Atmosphere Optimum Transport Conditions

Transit life potentials shown above can vary based on postharvest handling practices being followed for various types of cargo. Source: USDA Agriculture Handbook, University of California, Davis. Postharvest Center.