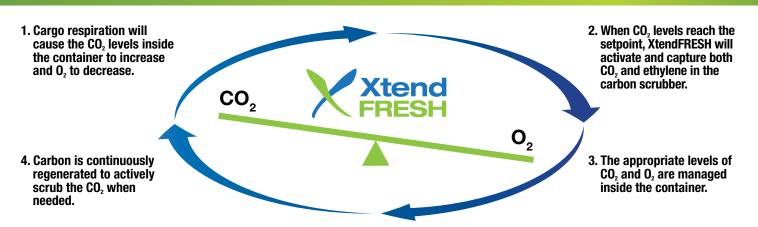

# A higher level of atmosphere control.

The XtendFRESH<sup>TM</sup> atmosphere control system offers enhanced functionality to help slow the ripening process by removing ethylene and simultaneously controlling  $CO_2$  and  $O_2$  levels in multiple combinations, enabling the fresh transport of perishables on longer voyages.

## **A Constant Balance**

- Contains activated carbon that manages CO<sub>2</sub> and ethylene at optimal levels
- Exclusive design